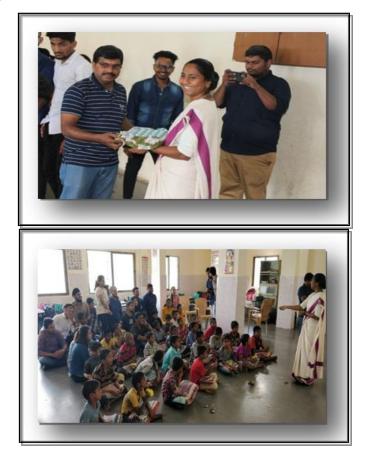

### Details of Contribution made in cash or kind:

Contribution was made in **kind** only

Cash contribution from **Students** received: -Rs 14500.

Cash contribution from Class Incharge: - Rs1500.

#### Total: Rs 16000

Amount was utilized to its fullest in purchasing the requirement list given by the orphanage management sisters.

Like:-Grocery items & bedsheets.

And separate stationery items like books, pens and pencils was sponsored by one of the students of our class.

#### Feedback from the organisation about the visit

They were happy to receive the contribution.