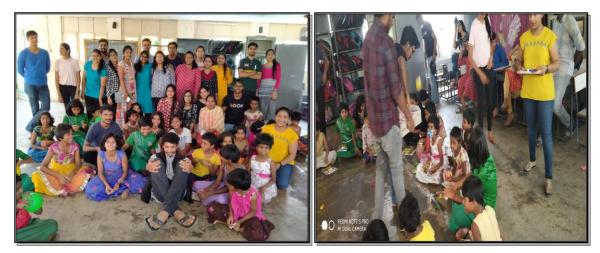

# "JOSEPH'S SOCIAL RESPONSIBILITY"

Date: 07-03-2020 **Place of Visit:**AuxiliumNavajeevanSalesian sisters Timings: 09:30-01:00

Number of the Students: 52

Course / Year: MBA II B

**Objective of the Programme: To teach students to help the girls in the orphanage by** 

contributing in cash and kind

Student Coordinators: Karan, Suresh, Rishikesh, Manisha, Jennifer, Krupali, AnkithaBaldwa and Keerthana

**Coordinator of the place of visit:** Karan Raj

No. of Children: 52

Class in charge: Dr. Rani Gujari

**Purpose of the Visit:** To spend time with the children and make them happy.