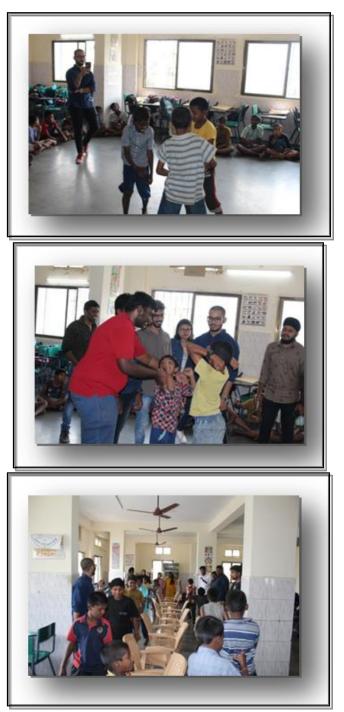

### Games/Activities Conducted and prizes distributed

We had two games

- 1) Bursting the balloons
- 2) Simon says to dance, jump, sing etc...

We did not have specific prizes given to the children, but gave sports items as gifts for all the students.

#### Glimpse of the event:

It Started off with an interactive session with the kids, continued the with the prayer song and action songs. After that we made the children play burst the balloon game followed by Simon Says. These two games made the kids feel happy. Then spoke about girl child rights and safety. Ended up the session by distributing gifts.