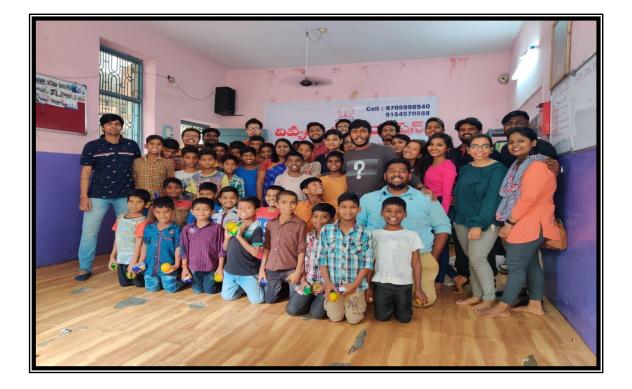

ST. JOSEPH'S DEGREE & PG COLLEGE (EXTENDED CAMPUS)

(EXTENDED CAMPUS) Autonomous - Affiliated to Osmania University Re - Accredited by NAAC with 'A' Grade Gunfoundry, Abids, Hyderabad.

**Glimpse of the event:** 