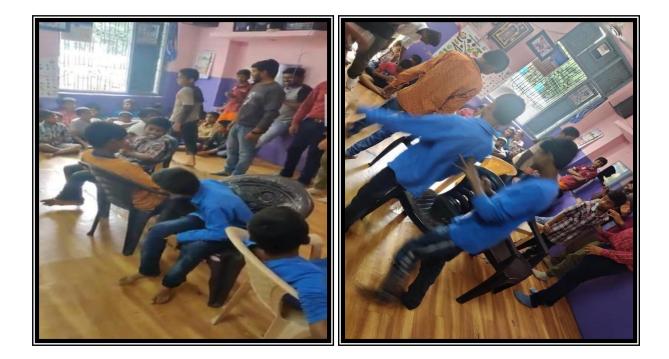

Games/Activities Conducted and prizes distributed

### **Musical Chairs-**

Celebrated birthday of one of the children in the orphanage-

(EXTENDED CAMPUS) Autonomous - Affiliated to Osmania University Re - Accredited by NAAC with 'A' Grade Gunfoundry, Abids, Hyderabad.