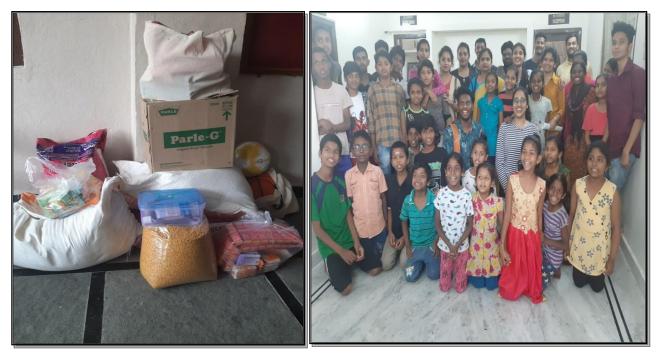

# "JOSEPH'S SOCIAL RESPONSIBILITY"

Date: 07-03-2020 **Place of Visit:**AuxiliumNavajeevanSalesian sisters Timings: 09:30-01:00

Number of the Students: 52

Course / Year: MBA II B

**Objective of the Programme: To teach students to help the girls in the orphanage by** 

contributing in cash and kind

Student Coordinators: Karan, Suresh, Rishikesh, Manisha, Jennifer, Krupali, AnkithaBaldwa and Keerthana

**Coordinator of the place of visit:** Karan Raj

No. of Children: 52

Class in charge: Dr. Rani Gujari

**Purpose of the Visit:** To spend time with the children and make them happy.

#### Glimpse of the event:

It Started off with an interactive session with the kids, continued the with the prayer song and action songs. After that we made the children play burst the balloon game followed by Simon Says. These two games made the kids feel happy. Then spoke about girl child rights and safety. Ended up the session by distributing gifts.