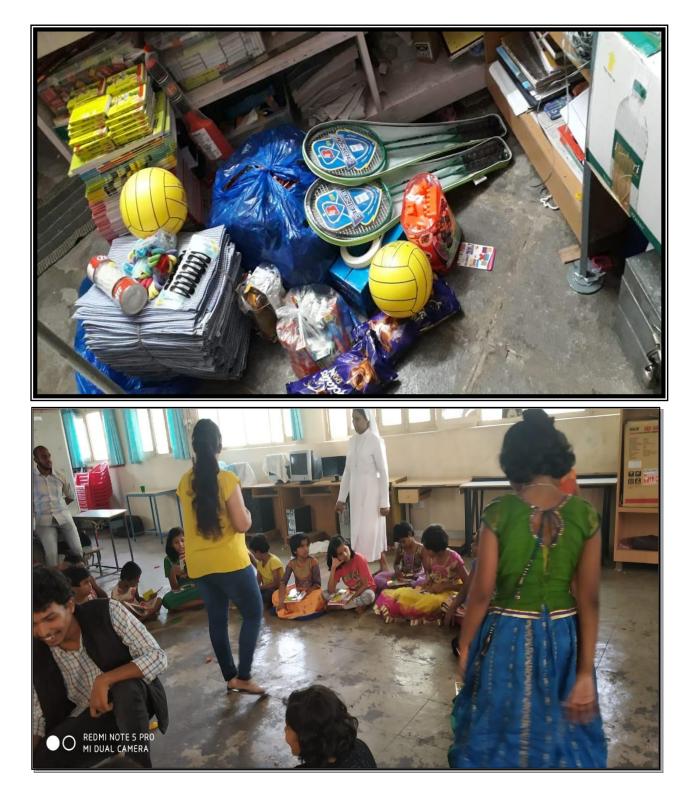

(EXTENDED CAMPUS) Autonomous - Affiliated to Osmania University Re - Accredited by NAAC with 'A' Grade Gunfoundry, Abids, Hyderabad.

| Name of the Item   | Quantity                                                                                                     |
|--------------------|--------------------------------------------------------------------------------------------------------------|
| 1. Rice            | 75 Kgs                                                                                                       |
| 2. Tur Dal         | 30 Kgs                                                                                                       |
| 3. Sugar           | 25 Kgs                                                                                                       |
| 4. Oil             | 15 Litres                                                                                                    |
| 5. Red Chilli      | 2 Kgs                                                                                                        |
| 6. Turmeric Powder | 1 Kg                                                                                                         |
| 7. Salt            | 5 Kgs                                                                                                        |
| 8. Soaps           | 48 pieces                                                                                                    |
| 9. Shampoo         | 126 sachets                                                                                                  |
| 10.Toothbrush      | 48 Pieces                                                                                                    |
| 11.Fruits          | Oranges (150 pcs)<br>Strawberry (8 Boxes)<br>Banana (60 pcs)<br>Chiku (60 pcs)                               |
| 12.Stationery      | Long note books (80 pcs)<br>Pencils (100 pcs)<br>Sharpners (100 pcs)<br>Scales (80 pcs)<br>Erasers (100 pcs) |
| 13.Biscuits        | 48 pieces                                                                                                    |
| 14.Cadbury perk    | 60 pieces                                                                                                    |

## Prizes distributed:

| S.NO | Gifts/ Prizes/ Donations | Expense Worth |
|------|--------------------------|---------------|
| 1    | Rice                     | 1900          |
| 2    | Tur Dal                  | 1400          |
| 3    | Sugar                    | 875           |
| 4    | Oil                      | 1440          |
| 5    | Red Chilli               | 360           |
| 6    | Turmeric Powder          | 135           |
| 7    | Salt                     | 75            |
| 8    | Soaps                    | 440           |
| 9    | Shampoo                  | 91            |
| 10   | Toothbrush               | 472           |
| 11   | Fruits                   | 860           |
| 12   | Stationery               | 1800          |
| 13   | Biscuits                 | 380           |
| 14   | Cadbury perk             | 300           |
|      | TOTAL                    | 10,528        |