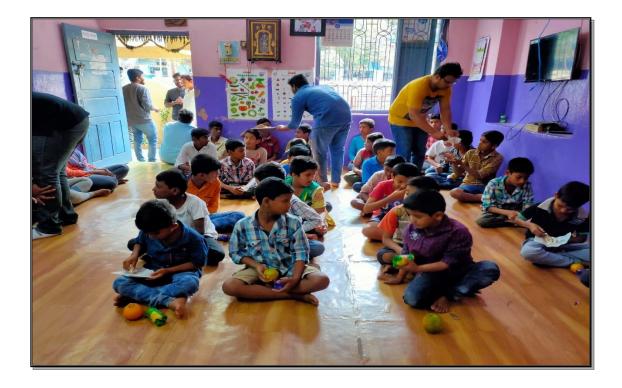

ST. JOSEPH'S DEGREE & PG COLLEGE (EXTENDED CAMPUS)

(EXTENDED CAMPUS) Autonomous - Affiliated to Osmania University Re - Accredited by NAAC with 'A' Grade Gunfoundry, Abids, Hyderabad.

**Glimpse of the event:** 

### **REPORT ON**

"JOSEPH'S SOCIAL RESPONSIBILITY"

Date: 07-03-2020

Place of Visit: DIVYA JYOTHI FOUNDATION

Timings: 10:00Am

Number of the Students:25

Course / Year: MBA II A

Objective of the Programme: To perform our responsibility as students by spending quality time with the children and educating them on various aspects of life.

Student Coordinators: Pulkit Agarwal, ZakirBaig and Sai Mahesh

Coordinator of the place of visit: Mr. Abdul Razzaq (Care taker)

No. of Children / Old age people: 40 Class in charge: Dr.Lalitha ma'am Purpose of the Visit: