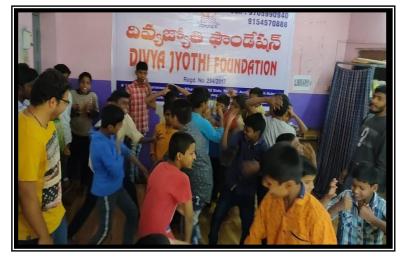

#### Glimpse of the event:

It Started off with an interactive session with the kids, continued the with the prayer song and action songs. After that we made the children play burst the balloon game followed by Simon Says. These two games made the kids feel happy. Then spoke about girl child rights and safety. Ended up the session by distributing gifts.

### Games/Activities Conducted and prizes distributed

We had two games

- 1) Bursting the balloons
- 2) Simon says to dance, jump, sing etc...

We did not have specific prizes given to the children, but gave sports items as gifts for all the students.